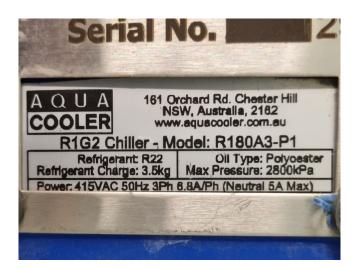

### **Specifications**

| Brand                | Aquacooler         |
|----------------------|--------------------|
| Туре                 | R180A3-P1          |
| Product type         | Air Cooled Chiller |
| Capacity kW          | 5,0                |
| Capacity Tons        | 1,4                |
| Refrigerant          | Freon              |
| Liquid buffer tank   | 1                  |
| Pump                 | 1                  |
| Sizes                | 1020x550x1030 mm   |
|                      | (LxWxH)            |
| Compressor(s) type & | MTZ22JC4AVE        |
| model                |                    |
| Display              | Aquacooler display |
| Number of fans       | 2                  |
| Remarks              | Capacity based on  |
|                      | +0°C/+40°C         |
|                      |                    |
| Stock                | 1                  |

#### Used Aquacooler R180A3-P1

Used Aquacooler R180A3-P1 water chiller on Freon. Complete with 1 Danfoss MTZ22JC4AVE scroll compressor, condensor with 2 fans. water buffer tank, liquid receiver, Lowara 2HMS3/A water pump and a Aquacooler display. The capacity is based on  $+0^{\circ}C/+40^{\circ}C$ . \*All components of this used chiller will be tested on good working, leak free condition (condensing blocks), compressors, fans, control panel, etcetera). Choosing HOSBV means buying with warranty. We perform a industrial cleaning and rust spots will be covered. Also, we can arrange your shipment.