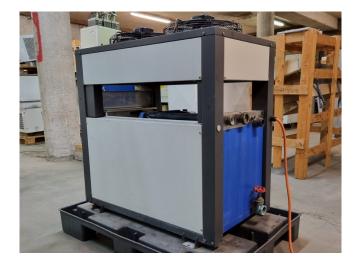

#### Used Aquacooler R180A3-P1

Used Aquacooler R180A3-P1 water chiller on Freon. Complete with 1 Danfoss MTZ22JC4AVE scroll compressor, condensor with 2 fans. water buffer tank, liquid receiver, Lowara 2HMS3/A water pump and a Aquacooler display. The capacity is based on  $+0^{\circ}C/+40^{\circ}C$ . \*All components of this used chiller will be tested on good working, leak free condition (condensing blocks), compressors, fans, control panel, etcetera). Choosing HOSBV means buying with warranty. We perform a industrial cleaning and rust spots will be covered. Also, we can arrange your shipment.