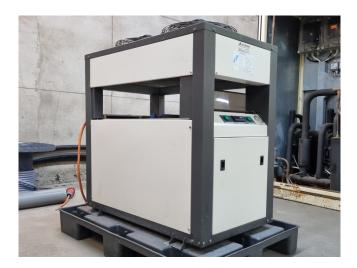

#### Used Aquacooler R180A3-P1

Used Aquacooler R180A3-P1 water chiller on Freon. Complete with 1 Danfoss MTZ22JC4AVE scroll compressor, condensor with 2 fans. water buffer tank, liquid receiver, Lowara 2HMS3/A water pump and a Aquacooler display. The capacity is based on  $+0^{\circ}C/+40^{\circ}C$ . \*All components of this used chiller will be tested on good working, leak free condition (condensing blocks), compressors, fans, control panel, etcetera). Choosing HOSBV means buying with warranty. We perform a industrial cleaning and rust spots will be covered. Also, we can arrange your shipment.