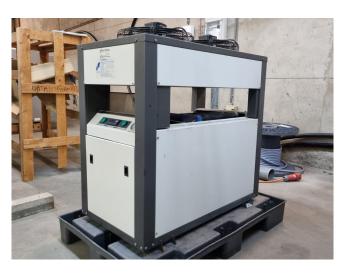

#### Used Aquacooler R180A3-P1

Used Aquacooler R180A3-P1 water chiller on Freon. Complete with 1 Danfoss MTZ22JC4AVE scroll compressor, condensor with 2 fans. water buffer tank, liquid receiver, Lowara 2HMS3/A water pump and a Aquacooler display. The capacity is based on  $+0^{\circ}C/+40^{\circ}C$ . \*All components of this used chiller will be tested on good working, leak free condition (condensing blocks), compressors, fans, control panel, etcetera). Choosing HOSBV means buying with warranty. We perform a industrial cleaning and rust spots will be covered. Also, we can arrange your shipment.